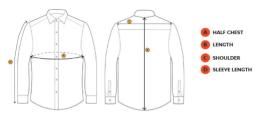

## **FORMAL SHIRT SIZE CHART**

REGULAR FIT - MALE (Inches)

| SIZE       | XS/34 | S/36 | M/38 | L/40 | XL/42 | XXL/44 | 3XL/46 |
|------------|-------|------|------|------|-------|--------|--------|
| HALF CHEST | 20    | 21   | 22   | 23   | 24    | 25     | 26     |
| LENGTH     | 25.5  | 26.5 | 27.5 | 28.5 | 29.5  | 30.5   | 31     |
| SHOULDER   | 16    | 17   | 18   | 19   | 20    | 21     | 21     |
| SLEEVE     | 23.5  | 24   | 24.5 | 25   | 25.5  | 26     | 26     |

All measurements are in Inches and have tolerance of +/- 0.5 inch.