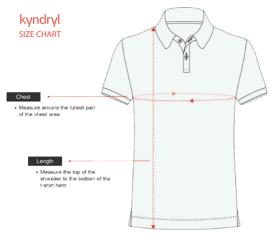

## **REGULAR FIT - Unisex (Inches)**

| SIZE      | xs | S  | М  | L  | XL | XXL | 3XL |
|-----------|----|----|----|----|----|-----|-----|
| I/2 CHEST | 19 | 20 | 21 | 22 | 23 | 24  | 25  |
| LENGTH    | 25 | 26 | 27 | 28 | 29 | 30  |     |

All measurements are in Inches and have tolerance of +/- 0.5 inch.